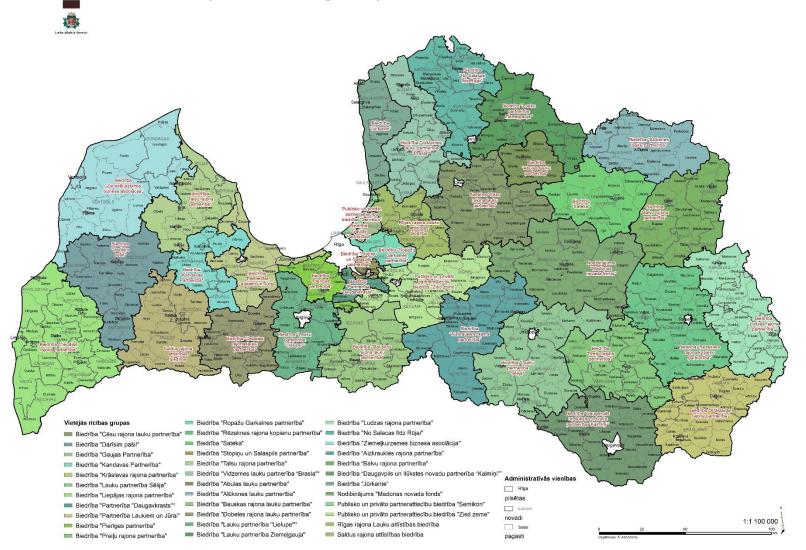

## 35 LAGS, from which 6 FLAGS

LAG activity areas covered the entire territory of Latvia that complies with eligibility conditions under LEADER

## **TNC** – territory